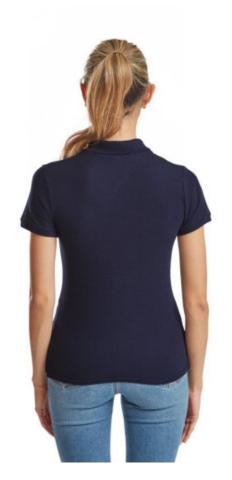

# **Specification**

Fruit of the Loom, Ladies Premium Polo, women's premium polo shirt, dark tailored, S. Polo shirt for women, premium quality, 100% cotton, 180gm / m2, modern cut, slightly waisted, intended for everyday work and life activities, third button on the front panel, slight ruffle on the sleeves, classic polo collar. Branding: flex, flock, embroidery, sieve