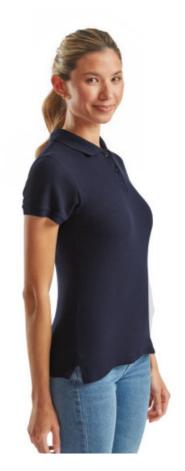

# **Specification**

Fruit of the Loom, Ladies Premium Polo, women's premium polo shirt, dark tailored, S. Polo shirt for women, premium quality, 100% cotton, 180gm / m2, modern cut, slightly waisted, intended for everyday work and life activities, third button on the front panel, slight ruffle on the sleeves, classic polo collar. Branding: flex, flock, embroidery, sieve