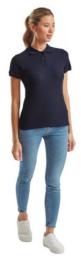

# **Specification**

Fruit of the Loom, Ladies Premium Polo, women's premium polo shirt, dark tailored, S. Polo shirt for women, premium quality, 100% cotton, 180gm / m2, modern cut, slightly waisted, intended for everyday work and life activities, third button on the front panel, slight ruffle on the sleeves, classic polo collar. Branding: flex, flock, embroidery, sieve